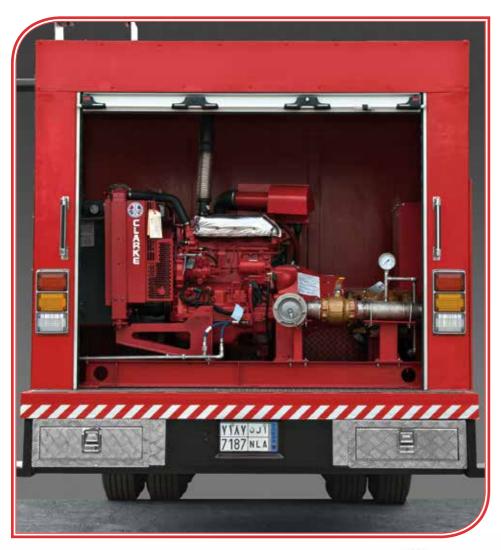

# **ENGINE INSTALLATION**

#### **Diesel Engine**

- 58 HP, 4 Cylinders
- Fuel Tank and Fuel Filter System
- Fuel Consumption: 14.4 LPM per Hour
- Full Gauge and Instrument Panel

### **Electrical**

- Batteries: 2 8D, 12 Volt
- 40 amp Alternator

#### **Exhaust and Muffler**

• Piped to Exterior of Enclosure

# **FOAM SYSTEM**

#### Foam Pump

- Bronze Rotary
- Output: 1100 LPM 13.7 Bar
- Relief Valve: Brass
- Electronic Pump Controller
- · Safety Interlocks and Shut-downs

#### **Plumbing System**

- Type #316 Stainless Steel
- 100 mm Piping
- 50 mm Flexible Hoses to Totes Valves
- Quarter-turn Brass
- **Rear Intake**
- Storz Fitting Intake
- 2 Suction Hoses