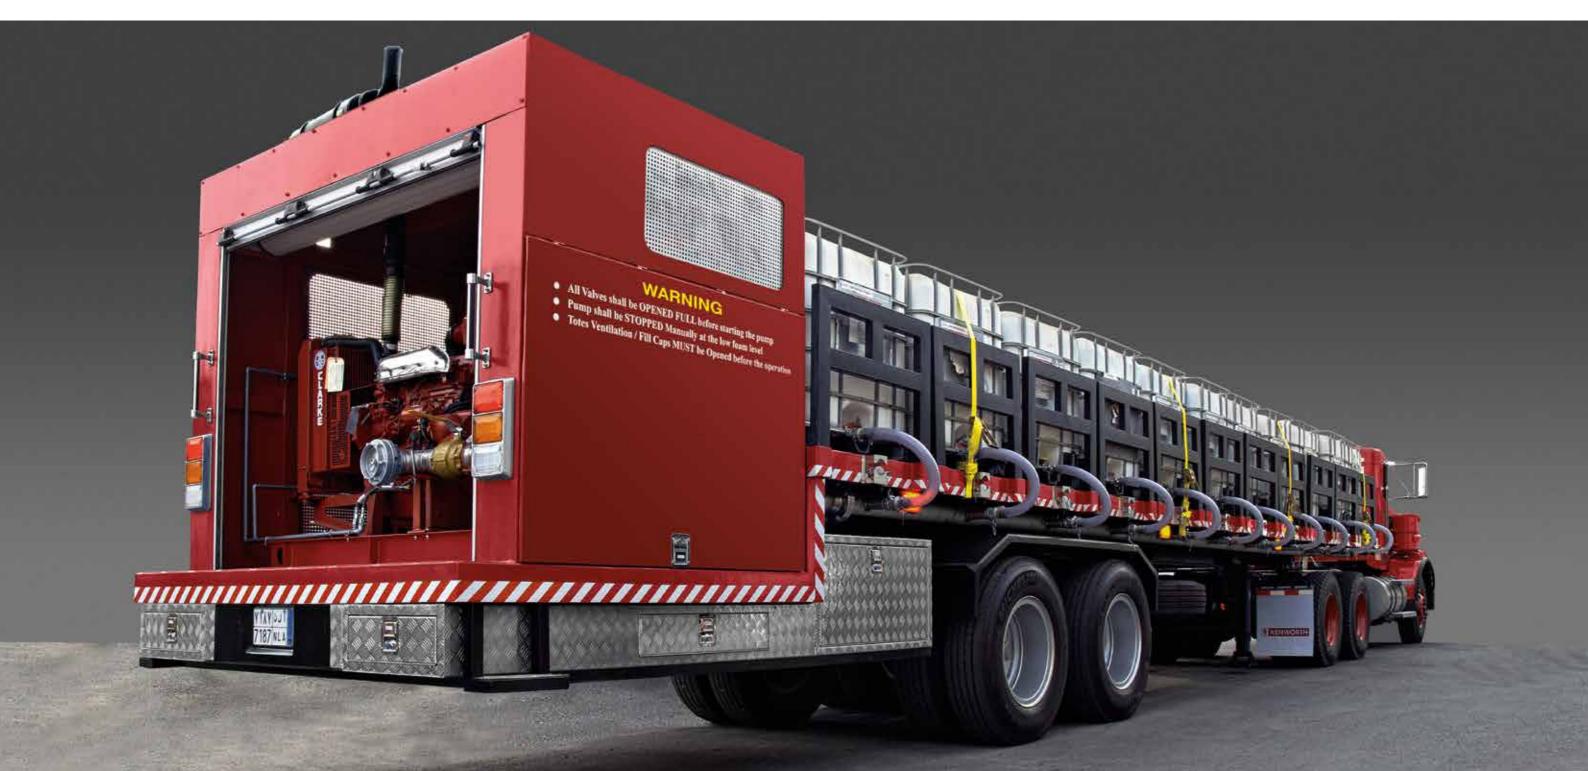

### FOAM PUMP AND **DIESEL ENGINE ENCLOSURE**

- Steel or Aluminum Enclosure Construction and Framework 2500 mm Wide x 2000 mm High x 1500 mm Front to Rear
- Rear Roller-shutter Access Door
- Hinged Right Side Foam Pump Service Door
- Ventilation Louvers for Diesel Engine Operation
- Integral Battery and Fuel Tank System

# TRAILER

- Custom Built Trailer by REDA Fire & Hazard Control
- GVWR: Carrying Capacity 36 metric tons
- Trailer Dimensions: 2500 mm Wide x 13.56 m Long
- Tires: Eight 11R Tires and 2 Mounted Spare Tires
- Trailer Frame: 180 mm #400 IPE Steel Beams
- Suspension: 2 x 14 ton Mechanical Spring

### UNDERBODY COMPARTMENTS

- Under Trailer Hose and Storage Compartments
- Aluminum Construction Supported from Trailer Steel Under-structure
- 6 Aluminum Tread Plate Hinged Doors

# FOAM TOTES: 22,000 LITERS

- Foam Concentrate Storage Totes in Steel **Tubing Framework**
- Lift-truck Ready: Foam Tote Removal and Loading Pallets
- Removable Steel Side Rack Enclosures

 Connections to Totes: Quick Disconnect "Cam Lok" 50 mm Flexible Hoses to Each Foam Tote